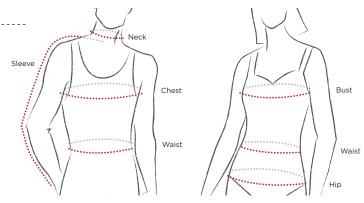

#### How to measure your body for size

Neck: Measure around your neck at the point where a shirt collar band encircles the neck.

Chest: Place tape measure up under arms and measure the fullest part of the chest, keeping tape parallel to the floor.

Waist: Tape measure should be straight around waist where pant waistband normally sits.

Sleeve: With elbow bent, measure from the center of the back at the base of the neck, across the shoulder to the elbow and then down to the wrist.

Hip: Standing with heels together and with tape parallel to the floor, measure the fullest part.