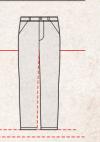

# **PANTS INSEAM LENGTH CHART**

|                                                                                                                                                                                                                                                                                                                                                                                                                                                                                                                                                                                                                                                                                                                                                                                                                                                                                                                                                                                                                                                                                                                                                                                                                                                                                                                                                                                                                                                                                                                                                                                                                                                                                                                                                                                                                                                                                                                                                                                                                                                                                                                                | Relaxed Fit                      | Original Fit                           |
|--------------------------------------------------------------------------------------------------------------------------------------------------------------------------------------------------------------------------------------------------------------------------------------------------------------------------------------------------------------------------------------------------------------------------------------------------------------------------------------------------------------------------------------------------------------------------------------------------------------------------------------------------------------------------------------------------------------------------------------------------------------------------------------------------------------------------------------------------------------------------------------------------------------------------------------------------------------------------------------------------------------------------------------------------------------------------------------------------------------------------------------------------------------------------------------------------------------------------------------------------------------------------------------------------------------------------------------------------------------------------------------------------------------------------------------------------------------------------------------------------------------------------------------------------------------------------------------------------------------------------------------------------------------------------------------------------------------------------------------------------------------------------------------------------------------------------------------------------------------------------------------------------------------------------------------------------------------------------------------------------------------------------------------------------------------------------------------------------------------------------------|----------------------------------|----------------------------------------|
|                                                                                                                                                                                                                                                                                                                                                                                                                                                                                                                                                                                                                                                                                                                                                                                                                                                                                                                                                                                                                                                                                                                                                                                                                                                                                                                                                                                                                                                                                                                                                                                                                                                                                                                                                                                                                                                                                                                                                                                                                                                                                                                                | Slightly loose for               | Roomy for a                            |
|                                                                                                                                                                                                                                                                                                                                                                                                                                                                                                                                                                                                                                                                                                                                                                                                                                                                                                                                                                                                                                                                                                                                                                                                                                                                                                                                                                                                                                                                                                                                                                                                                                                                                                                                                                                                                                                                                                                                                                                                                                                                                                                                | a comfortable fit                | comfortable fit                        |
| Section Sectio | Subtle shape for range of motion | Allows for maximum<br>range of movemen |