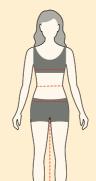

# **HOW TO MEASURE**

Measure the fullest part of your bust, keeping the measuring tape parallel to the floor.

## Natural Waist:

Bend side to side and find the natural bend in your body; this is your natural waist. Note: It may not be the smallest point.

Measure the fullest part of your hips, approximately 8" below the natural waist.