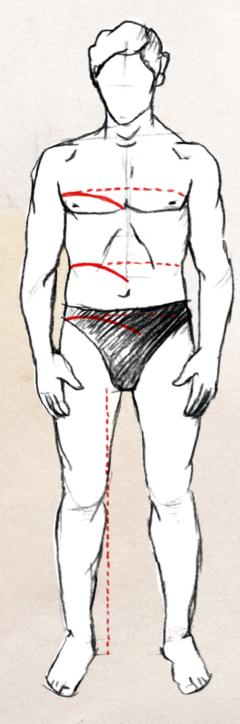

# **HOW TO MEASURE**

For best results, measure over your undergarments.

## Chest

Measure fullest part of your chest, keeping the tape level to the floor.

# Waist

Measure your natural waist where your torso is the smallest.

# Hips

Stand with heels together and measure the fullest part of your hips (approximately 8" below the natural waist).

# Inseam

Measure pants that fit you well. Lay them flat, with the front and back creased smooth. Measure along the inseam from crotch to bottom of leg hem. Or, if you don't have pants that fit comfortably, measure from your crotch to your desired pants length.