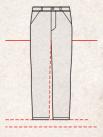

Measure from your crotch down to the desired length on body. You may also measure pants that you currently own and like. Lay the garment flat and smooth out. To get the inseam length, measure on the front from the crotch point, along the seam, to the hem.

For best results, measure over your undergarments.

| Regular                        |
|--------------------------------|
| Inseam<br>Measurement: 31"-32" |